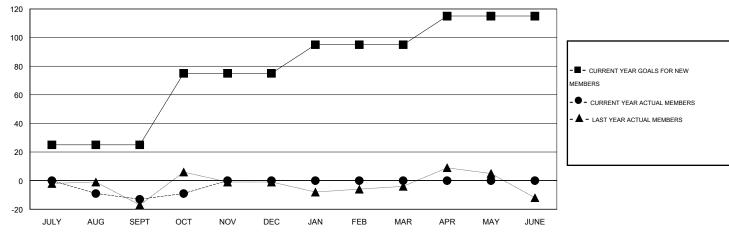

#### GOALS AND ACTUAL MEMBERS CUMULATIVE

| DROPPED CLUBS: 0  DROPPED MEMBERS |              | 9 CLUBS OF 34 ADDED 1 OR MORE<br>NEW MEMBERS | GENDER DISTRIB  MALE  FEMALE          | UTION<br>594 (69.31%)<br>263 (30.69%) |          |
|-----------------------------------|--------------|----------------------------------------------|---------------------------------------|---------------------------------------|----------|
| DECEASED CLUB CANCELLED OTHER     | 8<br>0<br>37 | CLICK HERE FOR HEALTH ASSESSMENT DATA        | FAMILY UNIT MEMBERS HEAD OF HOUSEHOLD |                                       | 97<br>48 |
| TOTAL                             | 45           |                                              | NON-HEAD OF HOUSEHO                   | DLD                                   | 49       |